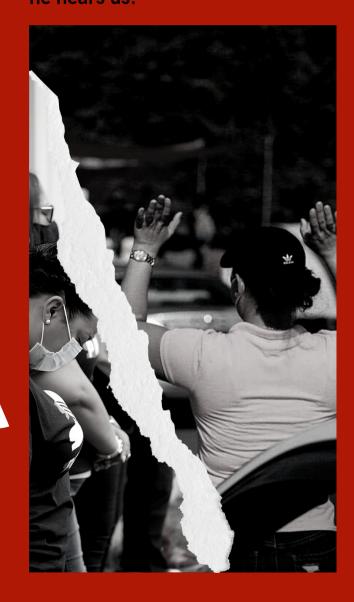

#### UNSHAKEN

If my prayer is me-centered instead of God centered then they are nothing more than meaningless words.

1 John 5:14 And this is the confidence that we have toward him, that if we ask anything according to his will he hears us.