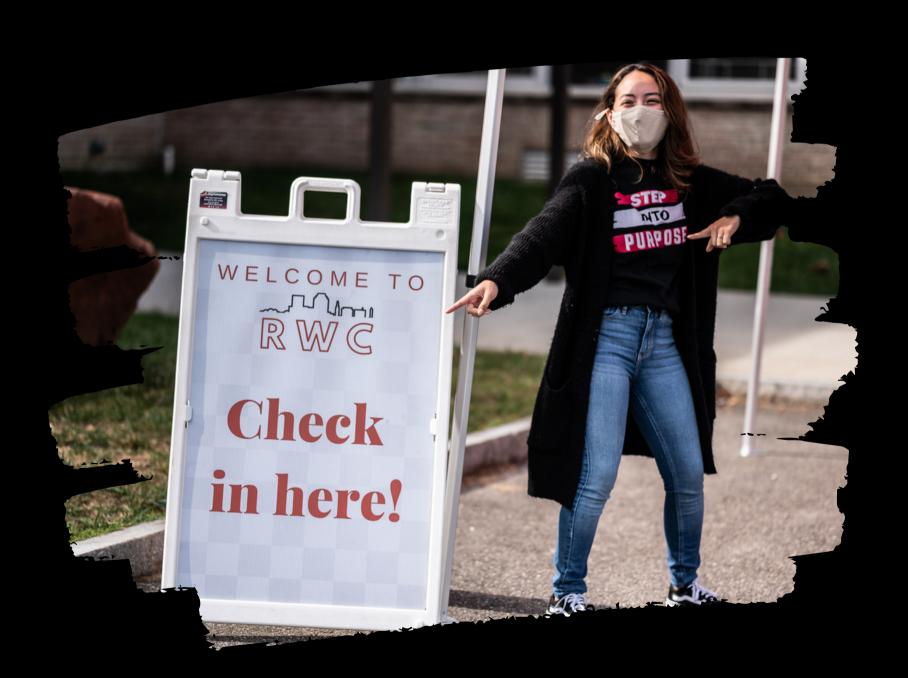

#### WECREATED A SAFE PLACE FOR ALL @ 1500 BOSTON RD.

## WESTEPPED INTO PURPOSE